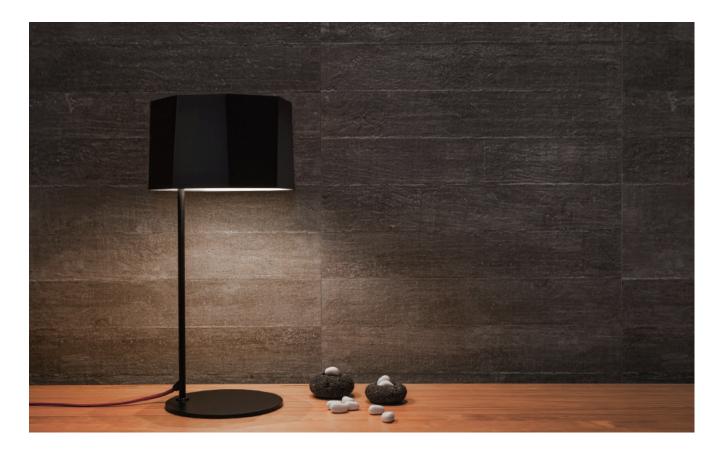

## ZHE D 柘

ZHE D provides a desk lamp version of the ZHE P. ZHE is inspired by a wood from the Orient that is hard as rock. The metal lampshade is meticulously and deliberately hand welded together to resemble a cluster or rocks. Look closely and notice how each metal plate is a bit asymmetrical yet they all fit seamlessly together. Wooden stoppers under each frosted diffuser not only introduce warm elements of the wood, but functionally soften up the overall light source. ZHE D is small in scale but substantial in design.

Zhe Table SQ-2322MD E26 1 x Max 60W Red textile cord

Materials : steel Color : matt black

Measurement : inches