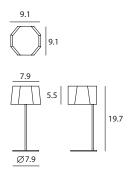

Zhe Table SQ-2322MD E26 1 x Max 60W Red textile cord

Materials : steel Color : matt black

Measurement : inches